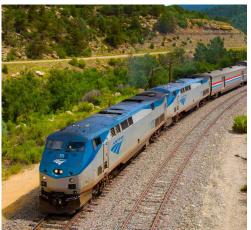

#### DAY 4: SACRAMENTO - SIERRA NEVADA RAIL JOURNEY - LAKE TAHOE

This morning board an Amtrak Train for a Sierra Nevada Rail Journey through the beautiful snow capped Sierra Nevada

Mountains to the Lake Tahoe area. Disembark your train in Truckee and board your motorcoach to drive to the spectacular year round resort area of Lake Tahoe to spend the next three evenings in the popular and revitalized South Lake Tahoe/Stateline area.