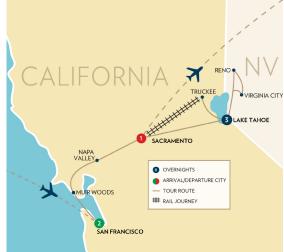

#### **DAY 1: ARRIVE SAN FRANCISCO**

Today board your flight bound for the San Francisco Bay Area for your California Rail Discovery. Upon arrival meet your Tour Director and transfer to your hotel to begin a two night stay in one of the world's most beautiful cities, San Francisco. "The City by the Bay" highlights fascinating museums, world-class cuisine & amazing shopping. Tonight enjoy a Welcome Dinner with your fellow travelers at a popular restaurant in the Fisherman's Wharf/Pier 39 area.

## DAY 2: SAN FRANCISCO CITY TOUR & BAY CRUISE - MUIR WOODS

Today enjoy a San Francisco City Tour to see the Civic Center area, Chinatown, Golden Gate Park, Union Square, Seal Rocks & Pier 39. Experience a San Francisco Bay Cruise featuring views of the Golden Gate Bridge, Alcatraz & the city's skyline. This afternoon cross over the Golden Gate Bridge enroute to visit Muir Woods National Monument to see some of the oldest & the tallest Redwood trees in the world. Later enjoy time at leisure to browse the storefronts along Fisherman's Wharf, sample a chowder filled sourdough bread bowl or take a Cable Car ride.

## DAY 3: NAPA VALLEY WINERY - OLD SACRAMENTO WATERFRONT

This morning travel into California's famous Napa Valley, where hundreds of wineries prosper and stop for a Winery Tour & Tasting to sample some local wines while learning about wine making. While Napa is best known for its prodigious Cabernet Sauvignon production, growing conditions are favorable for a wide range of grapes. This afternoon travel to Sacramento and arrive at the Old Sacramento Waterfront to visit the California State Railroad Museum to see beautifully restored railroad cars and locomotives that illustrate rail history in California and the West. Old Sacramento was the commercial hub of the Gold Rush Era & is filled with shops, restaurants and entertainment venues yet retains 1800's charm with original storefronts and wooden sidewalks. Later check into your hotel for an overnight stay in the "River City". Tonight join your fellow travelers for dinner at a local restaurant in Sacramento. (B,D) Overnight: Sacramento

#### DAY 4: SACRAMENTO - SIERRA NEVADA RAIL JOURNEY - LAKE TAHOE

This morning board an Amtrak Train for a Sierra Nevada Rail Journey through the beautiful snow capped Sierra Nevada

Mountains to the Lake Tahoe area. Disembark your train in Truckee and board your motorcoach to drive to the spectacular year round resort area of Lake Tahoe to spend the next three evenings in the popular and revitalized South Lake Tahoe/Stateline area.

#### **DAY 5: RENO - VIRGINIA CITY**

This morning travel through historic Carson City, capital of the Silver State of Nevada enroute to Reno and see the iconic 'The Biggest Little City in the World' sign. Visit Reno's famous National Automobile Museum, recognized as one of the top auto museums in the world featuring the original Harrah Auto Collection of gaming pioneer Bill Harrah. Then visit Virginia City, site of the Comstock Lode and once the richest place in the world. The famous Old West town was once the west's mining metropolis and featured notable residents Mark Twain & Bret Harte. Return to your Lake Tahoe hotel for an evening at your own pace.

#### DAY 6: LAKE TAHOE CRUISE

**X** (B)

Today enjoy a Lake Tahoe Paddle Wheeler Cruise for spectacular views of the picturesque Sierra Nevada Mountains and Emerald Bay which features the 1929 Nordic-style mansion