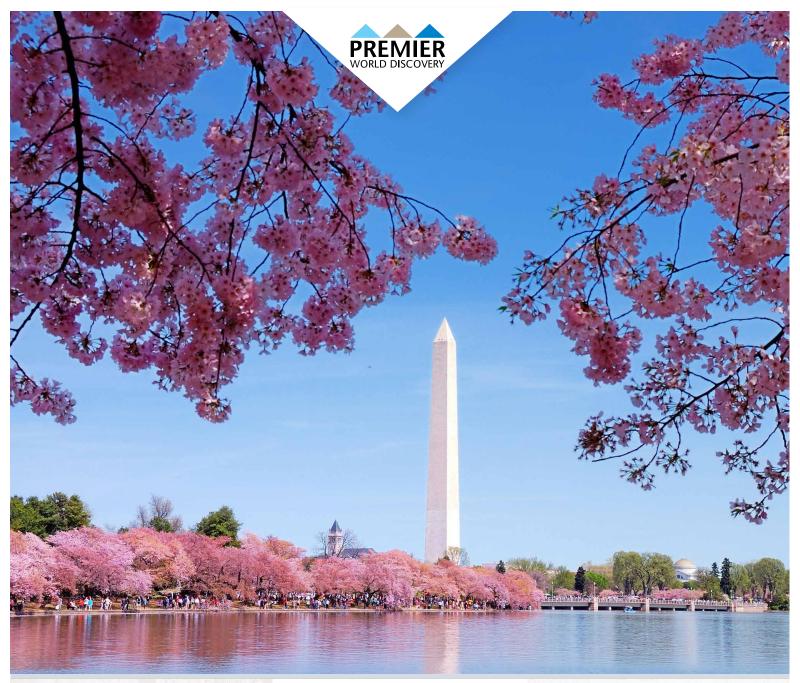

White House: Reflections from Within. Next depart on a "spring stroll" along the National Mall's Tidal Basin to see the Cherry Blossoms. Make stops at four impressive Memorials: Jefferson, Franklin D. Roosevelt, M.L.K. Jr., and National WWII. Tonight enjoy a **Welcome Dinner** with your fellow travelers.

## DAY 3: CHERRY BLOSSOM CRUISE – SMITHSONIAN – DC ILLUMINATION TOUR

Today visit the National Portrait Gallery, whose collections focus on images of famous Americans. Midday board the Odyssey III ship for your festive Cherry Blossom Cruise on the Potomac River. Enjoy a signature pink drink, narration and a delicious lunch. Later enjoy free time to visit your choice of the world-famous Smithsonian Institution Museums such as the Air & Space, Natural History, American History or Gallery of Art. Later enjoy a DC Twilight Illumination Tour of the famous monuments including those dedicated to Lincoln & Jefferson.