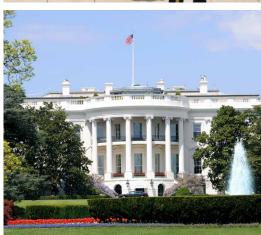

### DAY 2: ARLINGTON - DC CITY TOUR - WHITE HOUSE VISITOR CENTER

After breakfast, visit Arlington National Cemetery, America's shrine to valor and sacrifice. Board the tram to see the John F. Kennedy and Robert Kennedy graves plus the Changing of the Guard at the Tomb of the Unknown Soldier. Then, stop at the Marine Corps Memorial (Iwo Jima Statue). This afternoon embark on a DC City Tour with a stop at The White House Visitor Center to learn about our Executive Mansion and the Presidential families that lived there. View the film

White House: Reflections from Within. Next depart on a "spring stroll" along the National Mall's Tidal Basin to see the Cherry Blossoms. Make stops at four impressive Memorials: Jefferson, Franklin D. Roosevelt, M.L.K. Jr., and National WWII. Tonight enjoy a **Welcome Dinner** with your fellow travelers.