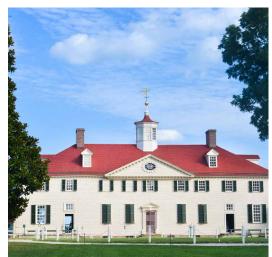

#### DAY 5: CAPITOL HILL - MT. VERNON

Today arrive at Capitol Hill to visit the Capitol Visitor Center which highlights the US lawmaking process. Then visit the US Library of Congress and view the

exterior of the Supreme Court Building. Later drive to Alexandria, VA to visit Mt. Vernon, President George Washington's beautiful estate overlooking the Potomac River. The "Father of Our Country" called Mt. Vernon home for more than 45 years. Tour the house and gardens and visit the grave site of our first President. Tonight's Farewell Dinner is at popular local restaurant in Washington DC area. (B,D) Overnight: Washington DC area