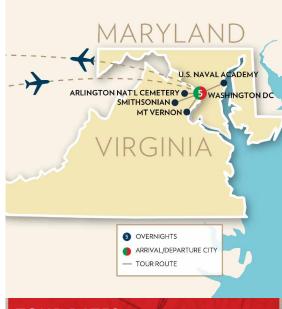

#### DAY 1: FLY TO WASHINGTON D.C.

Upon arrival at the airport, meet your Tour Director. Then, transfer to spend the next 5 nights at the spectacular **Gaylord National Resort** where an amazing 18-story glass atrium welcomes you to the hotel, offering sweeping views of the Potomac River, Washington, D.C. and Old Town Alexandria. The premier waterfront destination property features 1,996 luxurious rooms, more than 150 diverse shops and boutiques, and over 40 dining options.

### DAY 2: ARLINGTON - DC CITY TOUR - WHITE HOUSE VISITOR CENTER

After breakfast, visit Arlington National Cemetery, America's shrine to valor and sacrifice. Board the tram to see the John F. Kennedy and Robert Kennedy graves plus the Changing of the Guard at the Tomb of the Unknown Soldier. Then, stop at the Marine Corps Memorial (Iwo Jima Statue). This afternoon embark on a DC City Tour with a stop at The White House Visitor Center to learn about our Executive Mansion and the Presidential families that lived there. View the film

## DAY 3: CHERRY BLOSSOM CRUISE – SMITHSONIAN – DC ILLUMINATION TOUR

Today visit the National Portrait Gallery, whose collections focus on images of famous Americans. Midday board the Odyssey III ship for your festive Cherry Blossom Cruise on the Potomac River. Enjoy a signature pink drink, narration and a delicious lunch. Later enjoy free time to visit your choice of the world-famous Smithsonian Institution Museums such as the Air & Space, Natural History, American History or Gallery of Art. Later enjoy a DC Twilight Illumination Tour of the famous monuments including those dedicated to Lincoln & Jefferson.

### DAY 4: FORD'S THEATRE - ANNAPOLIS - NAVAL ACADEMY

This morning stop to visit Ford's Theatre, which opened in 1863. The active theatre is restored as it was the night John Wilkes Booth shot President Lincoln on April 14, 1865. Then visit the Center for Education & Leadership with exhibits about President Lincoln. Then travel east to Annapolis, Maryland's capital city on the Chesapeake Bay which features a historic district including 18th century brick houses and domed Maryland State House. Enjoy a bit of leisure time to shop and grab lunch on your own in the historic Annapolis Harbor. This afternoon your Annapolis exploration continues with a visit to the US Naval **Academy** with its sprawling waterfront grounds, beaux arts architecture, monuments and a naval history museum. Later head back to your Washington DC area hotel for an evening at your own pace. (B) Overnight: Washington DC area

#### DAY 5: CAPITOL HILL - MT. VERNON

Today arrive at Capitol Hill to visit the Capitol Visitor Center which highlights the US lawmaking process. Then visit the US Library of Congress and view the

exterior of the Supreme Court Building. Later drive to Alexandria, VA to visit Mt. Vernon, President George Washington's beautiful estate overlooking the Potomac River. The "Father of Our Country" called Mt. Vernon home for more than 45 years. Tour the house and gardens and visit the grave site of our first President. Tonight's Farewell Dinner is at popular local restaurant in Washington DC area. (B,D) Overnight: Washington DC area