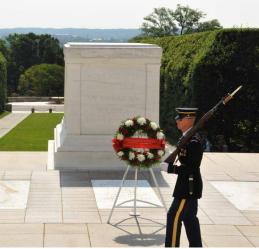

### DAY 2: ARLINGTON - DC CITY TOUR - WHITE HOUSE VISITOR CENTER

After breakfast, visit Arlington National Cemetery, America's shrine to valor and sacrifice. Board the tram to see the John F. Kennedy and Robert Kennedy graves plus the Changing of the Guard at the Tomb of the Unknown Soldier. Then, stop at the Marine Corps Memorial (Iwo Jima Statue). This afternoon embark on a DC City Tour with a stop at The White House Visitor Center to learn about our Executive Mansion and the Presidential families that lived there. View the film