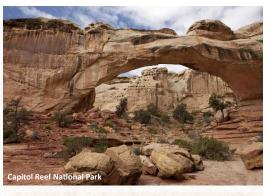

#### DAY 5: CAPITOL REEF NATIONAL PARK

Depart Moab this morning for the scenic drive to visit Capitol Reef National Park, which lies in Utah's south-central desert. The area is an oasis of colorful sandstone cliffs, impressive domes, and soaring monoliths, and was designated as a national park in 1971. The park got its name from the great white rock formations which resemble the U.S. Capitol building, and from the sheer cliffs that presented a barrier to early travelers. Early inhabitants referred to the area as the "land of the sleeping rainbow" because of its beautiful contrasts: multi-colored sandstone surrounded by verdant riverbanks and arid desert vegetation. Stop at several points of interest including Hickman Bridge and the Visitor Center to learn more about this national treasure. The evening in Moab is at your own pace.