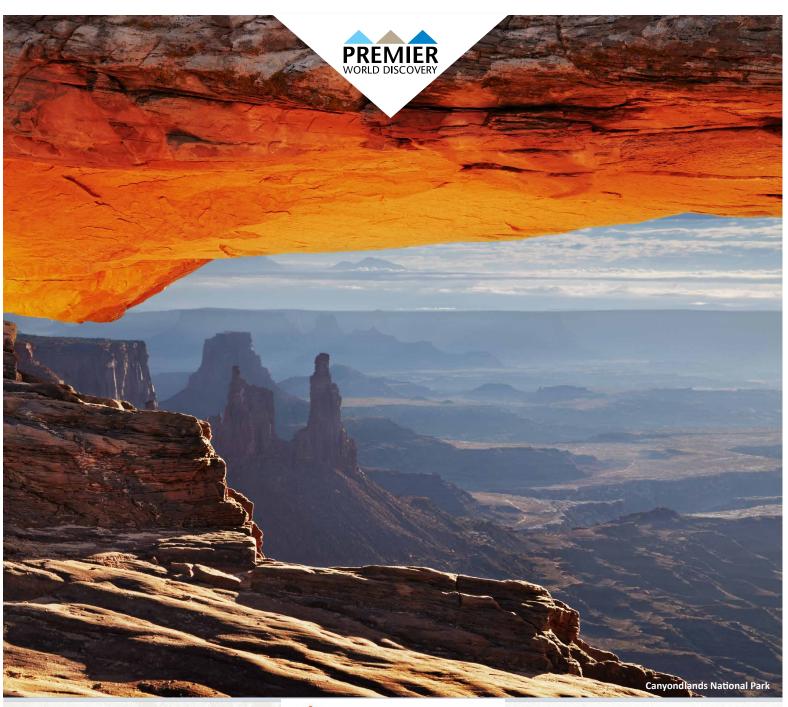

#### DAY 3: CANYONLANDS NATIONAL PARK -DEAD HORSE POINT STATE PARK

Today visit Canyonlands National Park featuring deeply eroded canyons interspersed with sheer-sided mesas and a variety of spires, arches and unusual rock formations. The area was established as a national park in 1964 and is known for its dramatic desert landscape carved by the Colorado River. Later stop at Dead Horse Point State Park, towering high above the Colorado River offering breathtaking views of canyon country and the snaking Colorado River. This afternoon an optional Hummer ride will be available. (B) Overnight: Moab