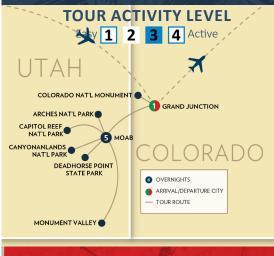

## DAY 1: ARRIVE GRAND JUNCTION, COLORADO

Upon arrival meet your Tour Director and transfer to your hotel. The 'River City' extends a warm welcome as your gateway to an in-depth encounter to explore Utah's National Parks. Enjoy a **Welcome Dinner** this evening and get acquainted with your traveling comparison.

#### **DAY 2: GRAND JUNCTION - MOAB**

This morning travel to see the Colorado National Monument along the Rim Rock Drive. Then enjoy Wine Tasting in Colorado's burgeoning wine region near Grand Junction. Later head to Utah and travel along Scenic Byway 128 referred to by locals as the River Road and one of the most beautiful and breathtaking drives imaginable. Travel through canyons carved by the Colorado River and see the iconic Fisher Towers, towering cliffs and mesas, incredible rock formations, beautiful ranch resorts, painted canyons and enough red rock to overload the senses. Check into your hotel in Moab and unpack for a five-night stay before joining your fellow travelers for dinner. 🗙 (B,D) Overnight: Moab

#### DAY 3: CANYONLANDS NATIONAL PARK -DEAD HORSE POINT STATE PARK

Today visit Canyonlands National Park featuring deeply eroded canyons interspersed with sheer-sided mesas and a variety of spires, arches and unusual rock formations. The area was established as a national park in 1964 and is known for its dramatic desert landscape carved by the Colorado River. Later stop at Dead Horse Point State Park, towering high above the Colorado River offering breathtaking views of canyon country and the snaking Colorado River. This afternoon an optional Hummer ride will be available. (B) Overnight: Moab

#### **DAY 4: MOAB - MONUMENT VALLEY**

This morning embark on a full day adventure to **Monument Valley**. Enter the Monument Valley Navajo Tribal area offering vistas of stunning rock formations on your way to Monument Valley, the most filmed area in the west. Enjoy an included lunch at **Goulding's Lodge** and free time to visit Goulding's Museum & Trading Post to see a collection of Indian artifacts and a movie set from a John Wayne film. Later enjoy a **Monument Valley Scenic Drive Tour** with a knowledgeable Navajo guide aboard a four-wheel vehicle. Explore the areas oddly shaped monoliths, buttes and mesas of red sandstone. This area was the setting for some of John Ford's most memorable films. Return early this evening to Moab. (B,L) Overnight: **Moab** 

#### DAY 5: CAPITOL REEF NATIONAL PARK

Depart Moab this morning for the scenic drive to visit Capitol Reef National Park, which lies in Utah's south-central desert. The area is an oasis of colorful sandstone cliffs, impressive domes, and soaring monoliths, and was designated as a national park in 1971. The park got its name from the great white rock formations which resemble the U.S. Capitol building, and from the sheer cliffs that presented a barrier to early travelers. Early inhabitants referred to the area as the "land of the sleeping rainbow" because of its beautiful contrasts: multi-colored sandstone surrounded by verdant riverbanks and arid desert vegetation. Stop at several points of interest including Hickman Bridge and the Visitor Center to learn more about this national treasure. The evening in Moab is at your own pace.

#### DAY 6: ARCHES NATIONAL PARK -CANYONLANDS BY NIGHT

This morning tour Arches National Park, one of our country's great national parks. Explore and see some of the famous arches, over 2,000 in total and marvel at other red rock formations and canyons. This red-rock wonderland will amaze you with its contrasting colors and formations. The afternoon is free to relax or explore Moab on your own. This evening enjoy your Farewell Dinner at Canyonlands by Night. The experience features a cowboy-style Dutch oven meal followed by an evening Colorado River Cruise down the calm-water section of the river. The cruise guide will point out things of interest then as darkness settles the unique 40,000 watt natural light & narrated sound show begins on the illuminated canyon walls above the river. Overnight: Moab (B,D)

#### DAY 7: MOAB - GRAND JUNCTION -FLIGHT HOME

Depart Moab and transfer to Grand Junction for your flight home filled with wonderful memories of your time and adventures in Utah.  $\bigotimes$  (B)