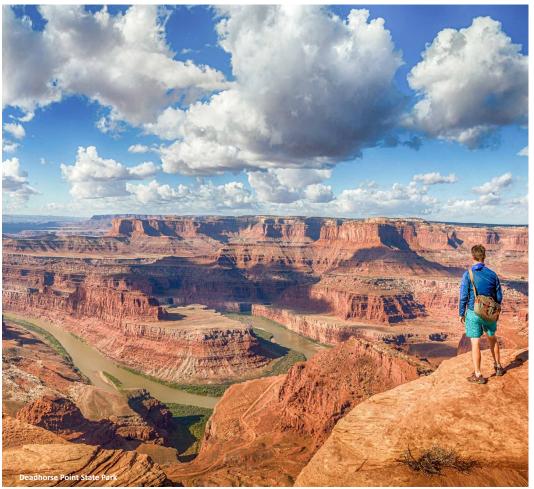

#### DAY 3: CANYONLANDS NATIONAL PARK -DEAD HORSE POINT STATE PARK

Today visit Canyonlands National Park featuring deeply eroded canyons interspersed with sheer-sided mesas and a variety of spires, arches and unusual rock formations. The area was established as a national park in 1964 and is known for its dramatic desert landscape carved by the Colorado River. Later stop at Dead Horse Point State Park, towering high above the Colorado River offering breathtaking views of canyon country and the snaking Colorado River. This afternoon an optional Hummer ride will be available. (B) Overnight: Moab