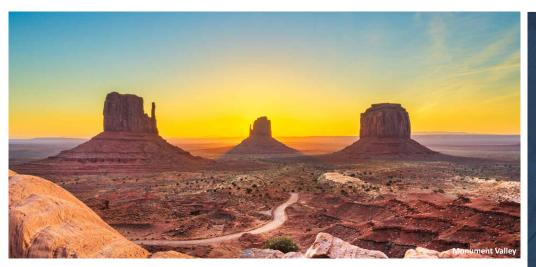

#### **DAY 4: MOAB - MONUMENT VALLEY**

This morning embark on a full day adventure to **Monument Valley**. Enter the Monument Valley Navajo Tribal area offering vistas of stunning rock formations on your way to Monument Valley, the most filmed area in the west. Enjoy an included lunch at **Goulding's Lodge** and free time to visit Goulding's Museum & Trading Post to see a collection of Indian artifacts and a movie set from a John Wayne film. Later enjoy a **Monument Valley Scenic Drive Tour** with a knowledgeable Navajo guide aboard a four-wheel vehicle. Explore the areas oddly shaped monoliths, buttes and mesas of red sandstone. This area was the setting for some of John Ford's most memorable films. Return early this evening to Moab. (B,L) Overnight: **Moab** 